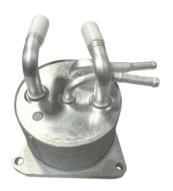

## **OIL COOLER GUIDE**

FOR CHRYSLER RE0F10A CVT APPLICATION ONLY (CODE: 1XH\_\_)

This transmission comes with an **external 4-pipe cooler** (Bottom left). However, some of the vehicles are configured with a **cooler bypass plate** (Bottom right).

If your vehicle is configured with the cooler bypass plate, please remove the bypass plate from the original transmission using a 10-mm socket and use it to replace the external cooler, thank you.