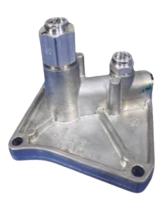

## **OIL COOLER GUIDE**

FOR CHRYSLER RE0F10A CVT APPLICATION ONLY (CODE: 1XH\_\_)

This transmission comes with an **external 4-pipe cooler** (Bottom left). However, some of the vehicles are configured with a **cooler bypass plate** (Bottom right).

If your vehicle is configured with the cooler bypass plate, please remove the bypass plate from the original transmission using a 10-mm socket and use it to replace the external cooler, thank you.